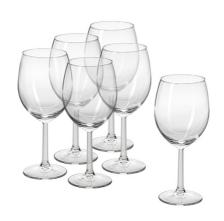

**TABLE RUNNER** 

Various colours
Rental: from \$30

**CHAMPAGNE GLASS** 

Rental: \$6/pc

**WINE GLASS** 

Rental: from \$8/pc

**DRINKING GLASS** 

Rental: \$12/pc