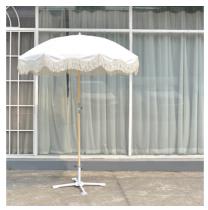

## USATISFY PROJECTOR W/ 60-INCH PORTABLE SCREEN

Rental: \$350

'WILL YOU MARRY ME?'
LED SIGN

Rental: \$100

**BEACH UMBRELLA (1)** 

With water weight bag & stand

Rental: \$340/pc

**BEACH UMBRELLA (2)** 

With water weight bag & stand

Rental: \$550/pc

**LOW PICNIC TABLE** 

Oak wood

L120 x W90 cm

Rental: \$500/pc

**LOW PICNIC TABLE** 

Bamboo